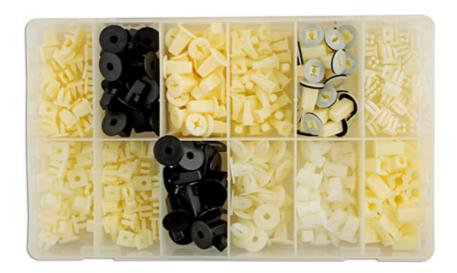

## **Assorted Plastic Locking Nuts 350pc**

A mixed set of 12 types of plastic trim locking nuts, for use across a range of vehicles, including Fiat, Ford, GM, Lexus, Mazda, Mercedes-Benz, Mitsubishi, Nissan, Renault, Toyota and Volkswagen. Trim locking nuts are automotive fasteners, manufactured to be an original manufacturer replacement trim clip suitable for many vehicle manufacturers and applications.

## **Additional Information**

- · Assorted Box Nylon Locking Nuts
- Suitable for general application on many vehicles including Toyota | Nissan | Mazda | BMW | Ford & VW
- 1:1 image labelling for easy identification of parts.
- · Full range of replacement packs available.
- · Box contains 350pc.