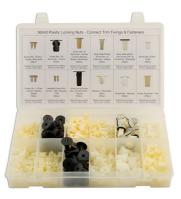

## **Assorted Plastic Locking Nuts 350pc**

A mixed set of 12 types of plastic trim locking nuts, for use across a range of vehicles, including Fiat, Ford, GM, Lexus, Mazda, Mercedes-Benz, Mitsubishi, Nissan, Renault, Toyota and Volkswagen. Trim locking nuts are automotive fasteners, manufactured to be an original manufacturer replacement trim clip suitable for many vehicle manufacturers and applications.

## **Additional Information**

- · Assorted Box Nylon Locking Nuts
- Suitable for general application on many vehicles including Toyota | Nissan | Mazda | BMW | Ford & VW
- 1:1 image labelling for easy identification of parts.
- · Full range of replacement packs available.
- · Box contains 350pc.