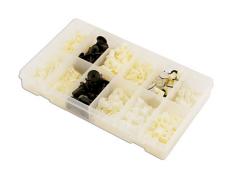

## **Assorted Plastic Locking Nuts 350pc**

A mixed set of 12 types of plastic trim locking nuts, for use across a range of vehicles, including Fiat, Ford, GM, Lexus, Mazda, Mercedes-Benz, Mitsubishi, Nissan, Renault, Toyota and Volkswagen. Trim locking nuts are automotive fasteners, manufactured to be an original manufacturer replacement trim clip suitable for many vehicle manufacturers and applications.

## **Additional Information**

- · Assorted Box Nylon Locking Nuts
- Suitable for general application on many vehicles including Toyota | Nissan | Mazda | BMW | Ford & VW
- 1:1 image labelling for easy identification of parts.
- · Full range of replacement packs available.
- · Box contains 350pc.